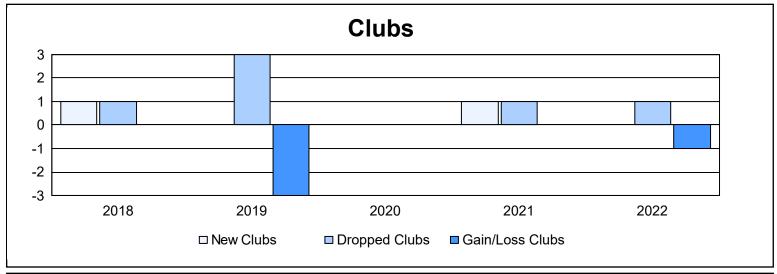

District 27 C1 As of June 2022 Cumulative

| Year      | New<br>Clubs | Dropped<br>Clubs | Gain/<br>Loss<br>Clubs | New<br>Members | Charter<br>Members | Reinstate<br>Members | Transfer<br>Members | Total<br>Member<br>Added | Total<br>Members<br>Dropped | Gain/<br>Loss<br>Members |
|-----------|--------------|------------------|------------------------|----------------|--------------------|----------------------|---------------------|--------------------------|-----------------------------|--------------------------|
| 2017-2018 | 1            | 1                | 0                      | 80             | 21                 | 0                    | 5                   | 106                      | 191                         | -85                      |
| 2018-2019 | 0            | 3                | -3                     | 90             | 0                  | 2                    | 6                   | 98                       | 140                         | -42                      |
| 2019-2020 | 0            | 0                | 0                      | 67             | 0                  | 1                    | 2                   | 70                       | 113                         | -43                      |
| 2020-2021 | 1            | 1                | 0                      | 80             | 14                 | 3                    | 12                  | 109                      | 145                         | -36                      |
| 2021-2022 | 0            | 1                | -1                     | 128            | 2                  | 0                    | 26                  | 156                      | 143                         | 13                       |
| Average   | 0            | 1                | -1                     | 89             | 7                  | 1                    | 10                  | 108                      | 146                         | -39                      |